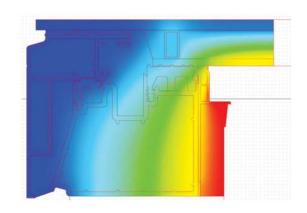

## **GLAZING**

The highly thermally efficient glazing will help reduce heat loss and noise pollution, whilst letting the maximum amount of light enter your room.

**Glass outer layer** – 6mm Toughened Opti Neutral **Cavity** - 16mm Argon filled cavity with warm edge spacer.

Glass inner layer – 4mm or 6mm (size of roof light dependent) high performance low E toughened

Glass u-Value 1.0 Glass G-Value 0.5

Noise reducing capabilities up to 34db Available in Clear or Blue

ULTIMATE THERMAL PERFORMANCE Overall u-Value 1.2 W/m<sup>2</sup>K

#### **Fully insulated core**

- · Fully insulated frame with warm frame technology.
- · Optional thermally efficient kerb available.
- Overall U-Value of 1.2.