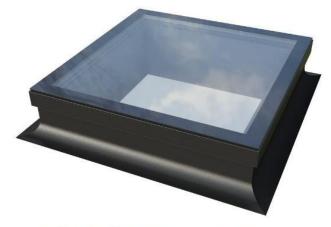

# Ultrasky Flat Skylight Product Specification

# **SIZES**

The Ultrasky Flat Skylight is designed around maximum uninterrupted sight lines and is available in a number of square or rectangular sizes ranging from 600mm x 600mm and going up 2500mm in Length (dependant on dimensions, see price list).