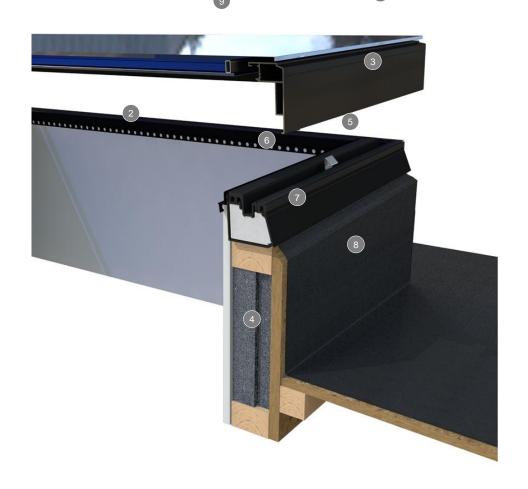

# Ultrasky Flat Skylight Design Features

- 1. Edge to edge glass for a contemporary look
- 2. Fine line plasterboard trim for a neat internal finish
- 3. Slim aluminium surround blends seamlessly with glass
- 4. Fully insulated kerb
- 5. Click-fit clips for quick fitting first time, every time
- 6. High compression double seal gaskets
- 7. Fully insulated frame with 'Warm Frame' technology
- 8. Tapered Kerb to deliver a 4° pitch
- 9. Noise reducing glass reduces noise by up to 34dB