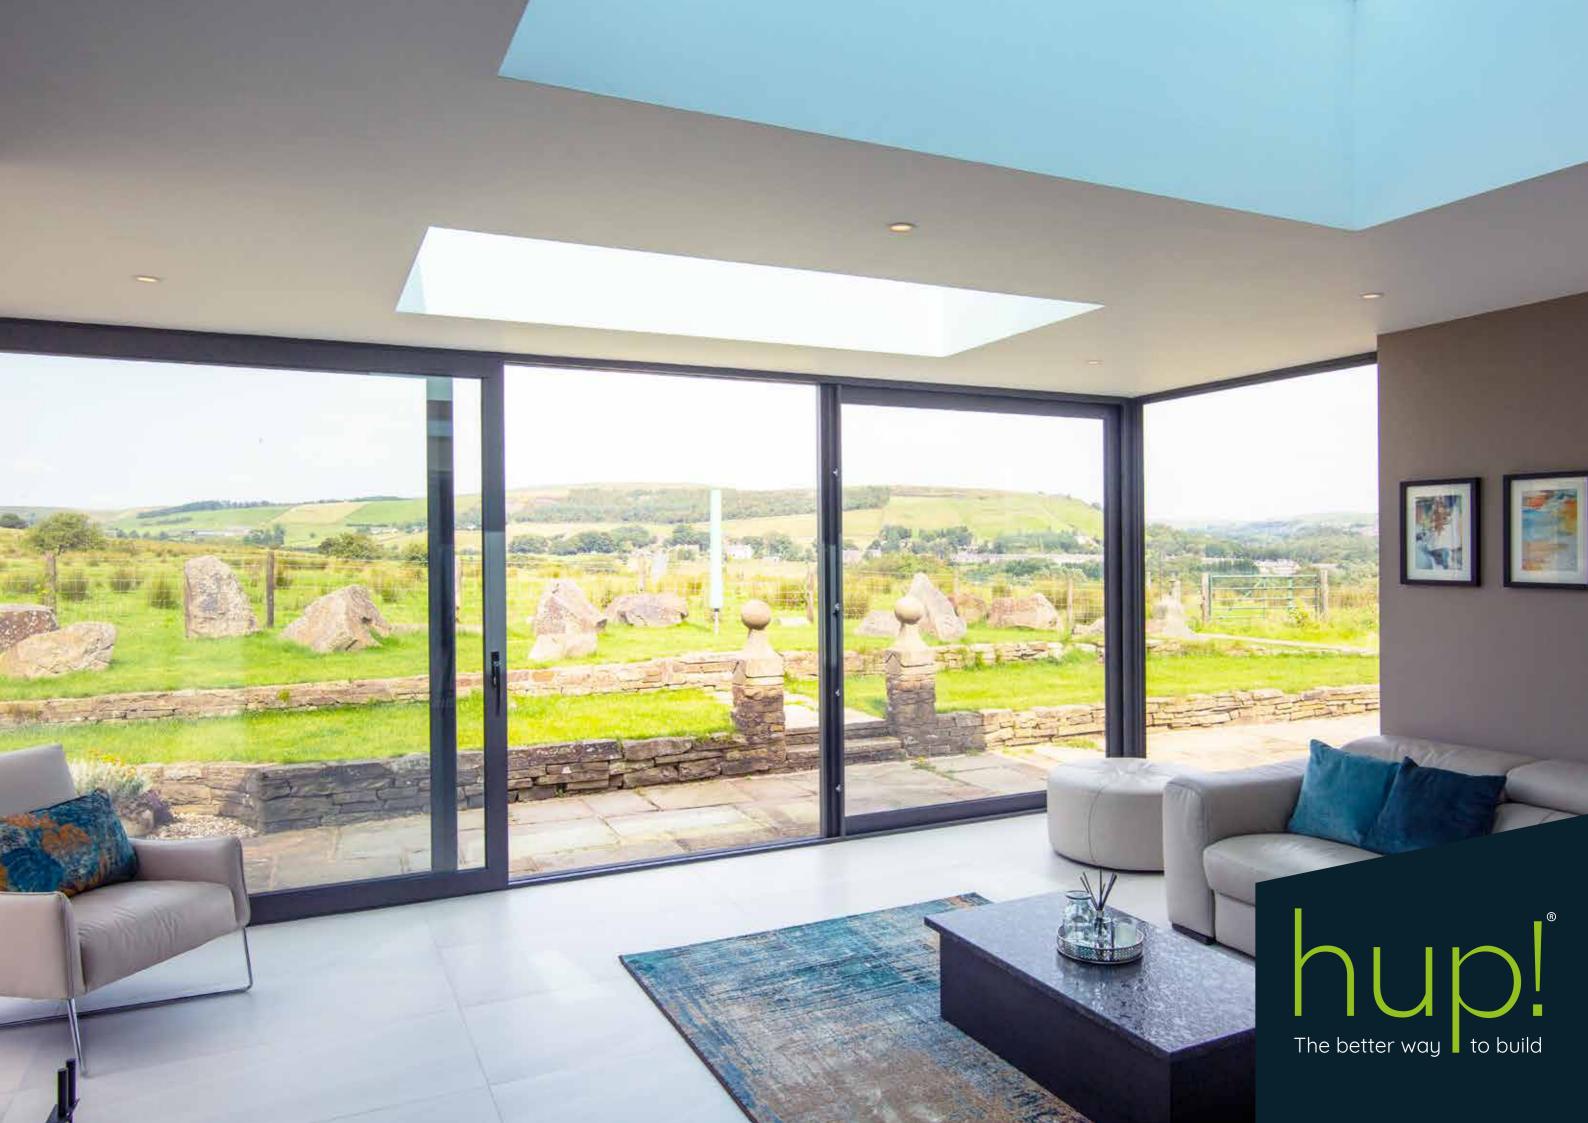

# Welcome to the future of home extensions

hup! is the revolutionary new way to extend your home and create beautiful, bright living spaces quickly, with minimal disruption to your home and family.

# A building revolution

A building revolution, hup! uses highly energy efficient Ultrapanels in place of traditional brick walls and timber roofs. These groundbreaking panels make hup! extensions five times more energy efficient than the average UK home so that even with plenty of glass, your hup! will be every bit as warm as the rest of your home. This advanced technology also means that hup! extensions can be built five times faster than a brick extension.

# Ultimate design flexibility

Choose from pitched roofs or flat roofs, all with rooflights that flood your new space with natural light. Whether you want to frame your view with large picture windows or create an indoor/outdoor space with large sliding doors, hup! gives you total design freedom.