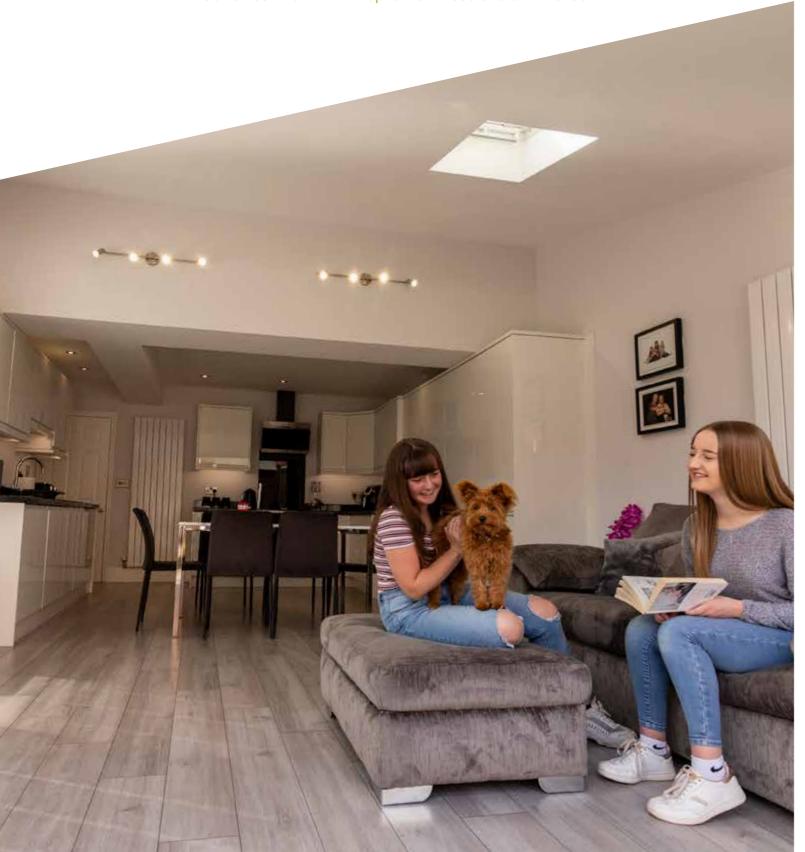

# As energy efficient as an extension

Flood your home with healthy natural light, safe in the knowledge that high performance glazing will make it as energy efficient as it is bright. Not only does this specialist glazing enhance the warmth of your home, but its properties also prevent any overheating and furniture fading in the room below.

Every hup! conservatory is constructed from materials that meet the latest Building Regulations standards for extensions.

The insulated internal pelmet in your conservatory, high performance roof glass and super-insulated walls ensure that your hup! conservatory will be as energy efficient as any modern extension.