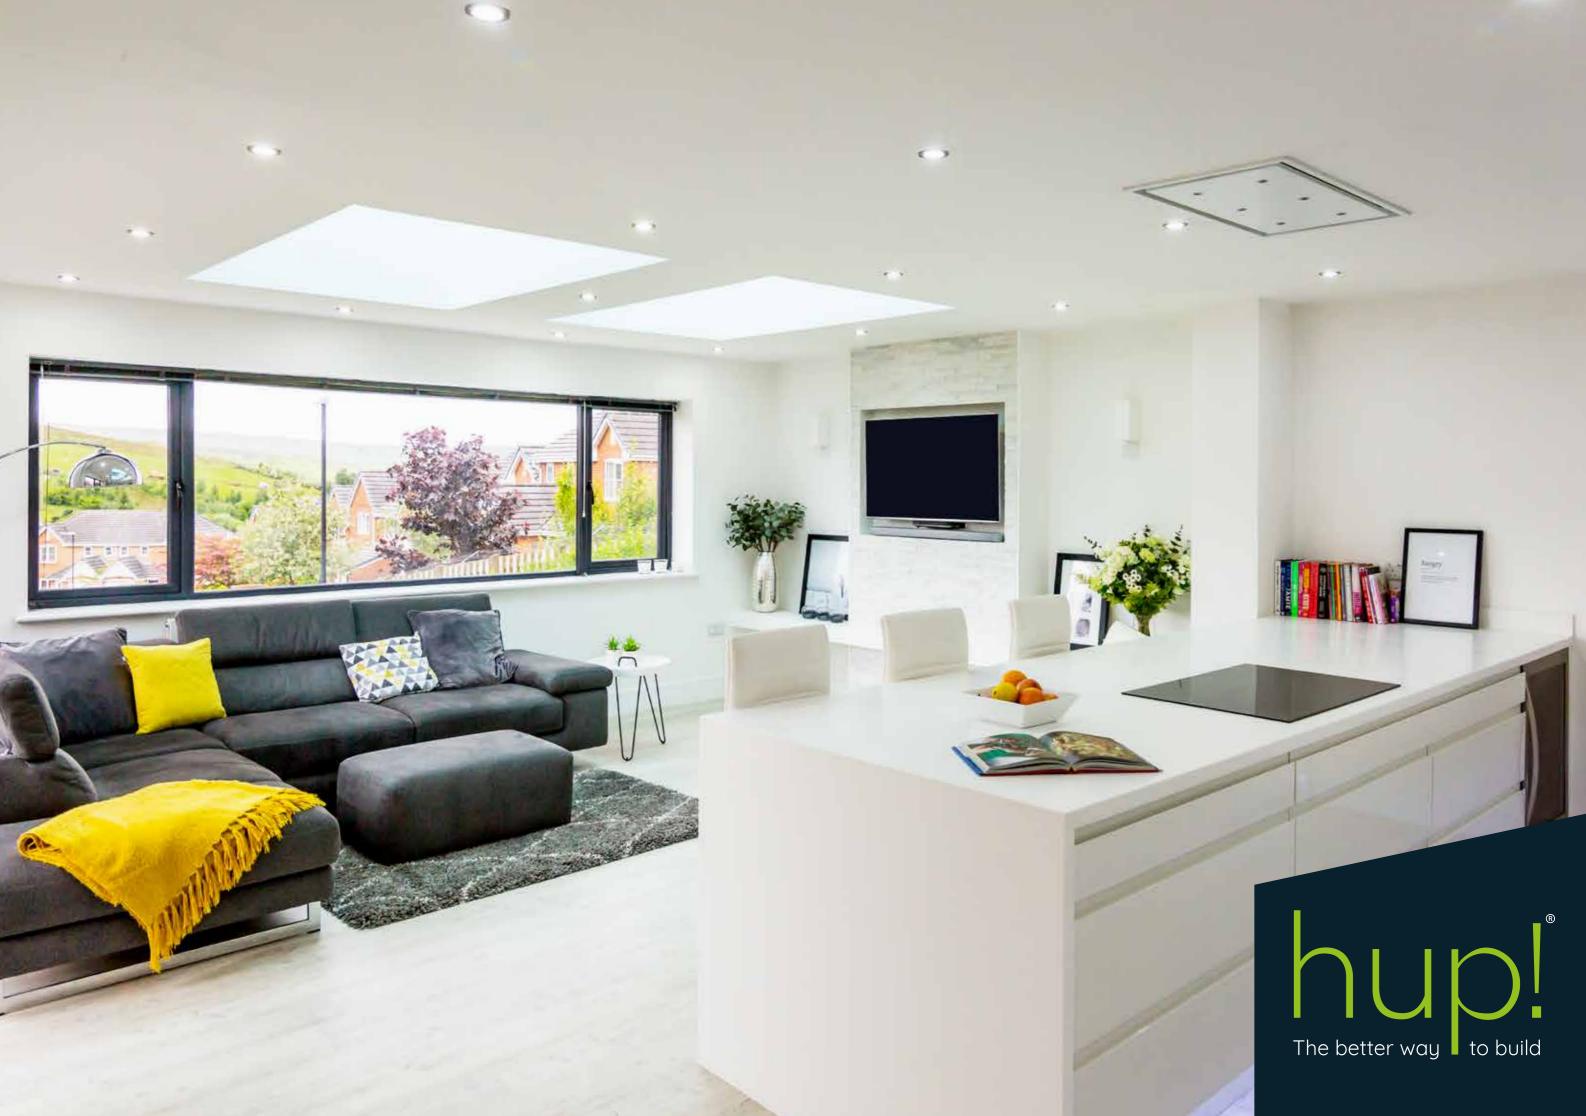

# Welcome to the future of home extensions

hup! is the revolutionary new way to extend your home and create beautiful, bright living spaces quickly, with minimal disruption to your home and family.

# A building revolution

A building revolution, hup! uses highly energy efficient Ultrapanels in place of traditional brick walls and timber roofs. These groundbreaking panels make hup! extensions five times more energy efficient than the average UK home so that even with plenty of glass, your hup! will be every bit as warm as the rest of your home. This advanced technology also means that hup! extensions can be built five times faster than a brick extension.

# The better way to build

There are many reasons why hup! is the better way to build. Forget horror stories of lengthy builds, mess and disruption to your home, and budgets spiralling out of control - with hup! all of these are eliminated.