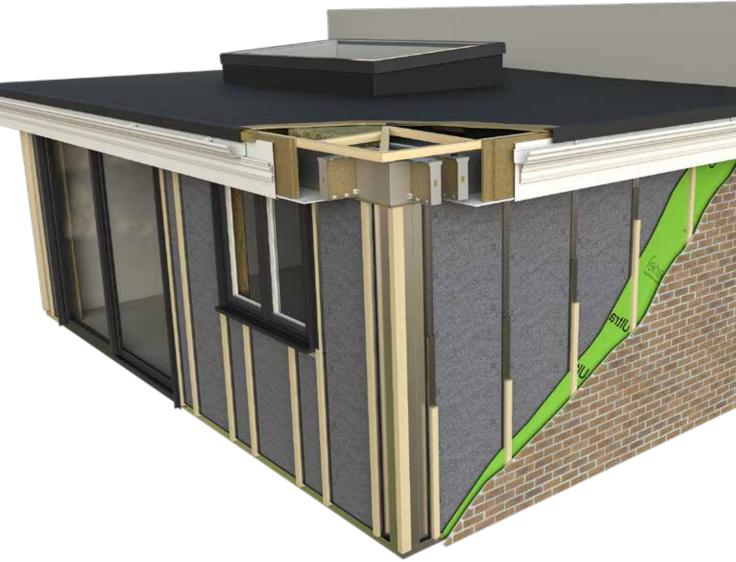

# hup! technology explained

The walls and tiled or flat roof in any hup! extension use advanced Ultrapanel technology.

## Patented Ultrapanel Technology

This groundbreaking technology combines the best of both timber and steel framing building technology with exceptional insulation properties.

With U-Values of between 0.12 and 0.17 that significantly exceed Building Regulation requirements, a hup! extension is five times more energy efficient than the average UK home.

### Super-Strong I-Beam Structure

hup! wall panels significantly outperform traditional building methods in terms of strength. This is thanks to the collective force of the panels which rapidly clip together to form a super-strong i-beam structure throughout your hup!.

# **Rapid Connection Details**

hup!'s millimetre precision engineering and patented wall and roof connections will ensure a perfect build with no cold spots. The rapid clip-fit nature of these clever connections across the roof and walls mean that a hup! extension is built five times faster than a traditional build.