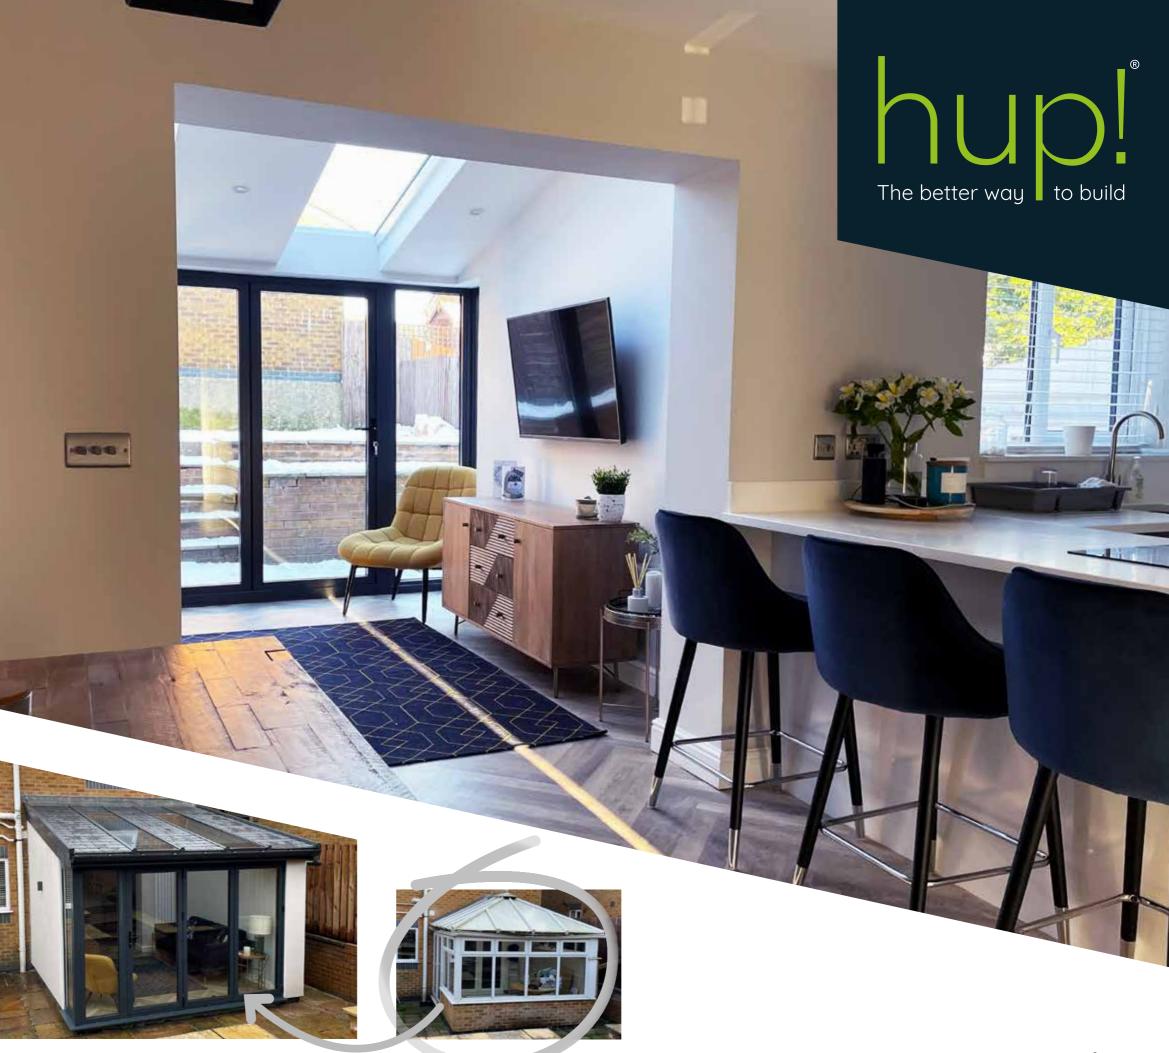

# Conservatory Transformations

Extension-like conservatory upgrades

If you have ambitions for your old conservatory, then hup! is the simple solution. Within a matter of weeks, hup! can transform an old conservatory into a modern, energy efficient extension that feels like it is now part of your home. hup!'s lightweight, energy efficient walls are quick, easy, and cost effective to build onto existing bases.

Upgrade to a high performance glass roof, or choose a super-insulated solid roof with rooflights to transform the thermal performance of your conservatory and still keep the natural light in any adjoining rooms.

With super-insulated walls, your new hup! will be energy efficient enough to turn your old conservatory into a modern open plan extension by removing internal doors and opening the space up to the rooms beyond.