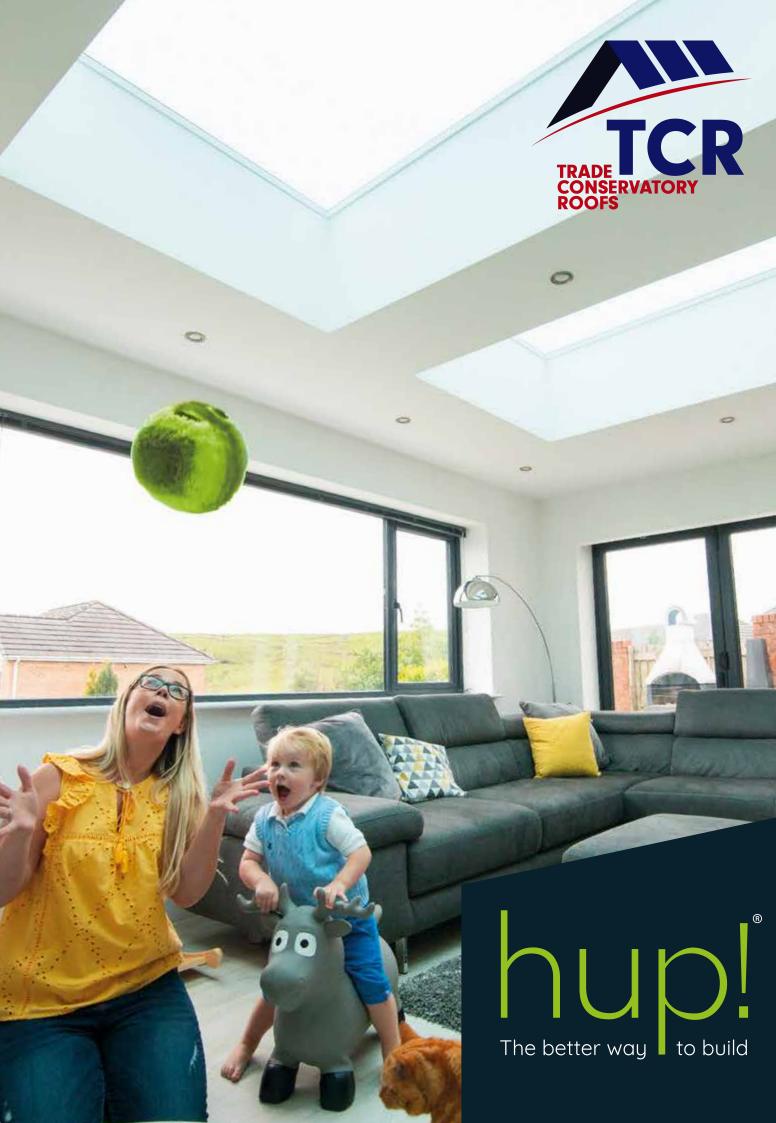

# Welcome to the future of home extensions

hup! is the revolutionary new way to extend your home and create beautiful, bright living spaces quickly, with minimal disruption to your home and family.

# A building revolution

A building revolution, hup! uses highly energy efficient Ultrapanels in place of traditional brick walls and timber roofs. These groundbreaking panels make hup! extensions five times more energy efficient than the average UK home so that even with plenty of glass, your hup! will be every bit as warm as the rest of your home. This advanced technology also means that hup! extensions can be built five times faster than a brick extension.