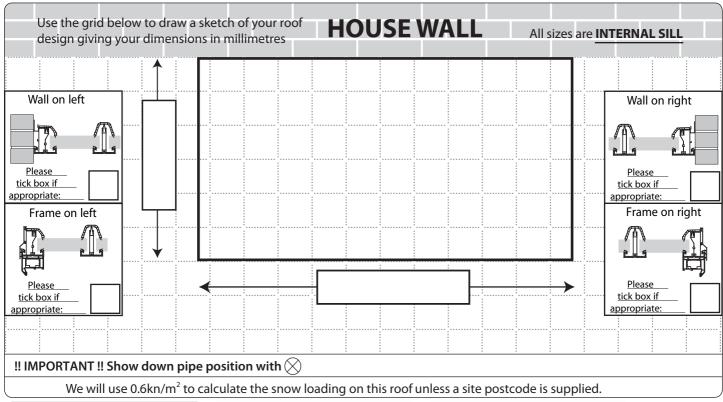

## WENDLAND LOW PITCH ENQUIRY FORM

Email all enquiries to: sales@tcrderby.com

Tel: 01332 208206

Fax back to: 01332 208204 Text or WhatsApp: 07940438419

Requested delivery date: / /

| Company:      |
|---------------|
| Account No.   |
| Address:      |
|               |
| Postcode:     |
| Tel:          |
| Fax:          |
| Mobile:       |
| Contact Name: |
| Job Ref:      |