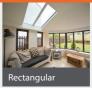

x of grey panels and glazed areas. Meanwhile from the inside, Livinroof has a beautiful plastered ceiling, just like any extension.

Your new living space will be a warm and lightfilled place to enjoy and can be built in a fraction of the time of a timber and slate roof.

An internal pelmet on the inside further adds to the extension like feel and is also the perfect place for spotlights.

















## Livinroof

## Your own space

Your conservatory or extension project is personal to you, and somewhere where you will spend a lot of time once it's complete.

Make the space your own by choosing from our extensive range of design options detailed below.

### Available in any shape / any size - examples below











### Internal pelmet







Gutter cover



#### Glazing options







## **Building Regulation Compliant**

Whether you are extending your home or replacing your conservatory roof, you will need Building Regulation approval. Livinroof is fully Building Regulation compliant and has JHAI system approval to minimise red tape.