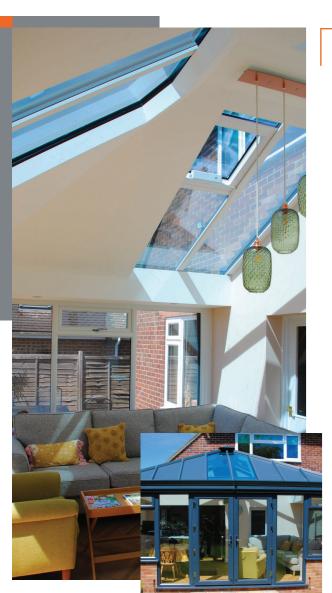

## Beautiful extensions

When planning your new home extension with a Livinroof, the options are endless.

From the outside, Livinroof has the appearance of a modern grey conservatory roof, complete with its striking mix of grey panels and glazed areas. Meanwhile from the inside, Livinroof has a beautiful plastered ceiling, just like any extension.

Your new living space will be a warm and lightfilled place to enjoy and can be built in a fraction of the time of a timber and slate roof.

An internal pelmet on the inside further adds to the extension like feel and is also the perfect place for spotlights.

#### Glazing options