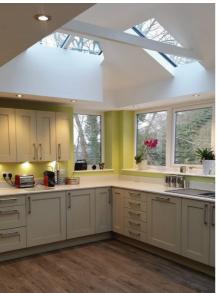

## Beautiful extensions

When planning your new home extension with a Livinroof, the options are endless.

From the outside, Livinroof has the appearance of a modern grey conservatory roof, complete with its striking mix of grey panels and glazed areas. Meanwhile from the inside, Livinroof has a beautiful plastered ceiling, just like any extension.

Your new living space will be a warm and lightfilled place to enjoy and can be built in a fraction of the time of a timber and slate roof.

An internal pelmet on the inside further adds to the extension like feel and is also the perfect place for spotlights.