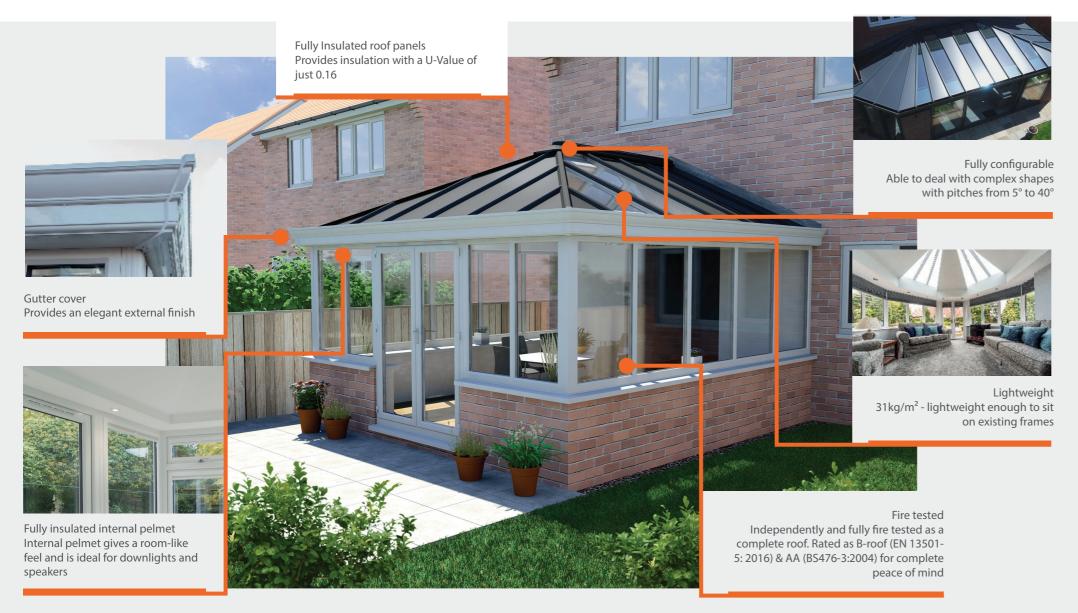

Livinroof can be used to replace any shape or size of conservatory roof and because it's the lightest solid roof at just 31kgm² it's ideal to use with existing windows frames

Your new living space will be a warm and lightfilled place to enjoy and can be built in a fraction of the time of a timber and slate roof.

An internal pelmet on the inside further adds to the extension like feel and is also the perfect place for spotlights.

### Internal pelmet

Gutter cover