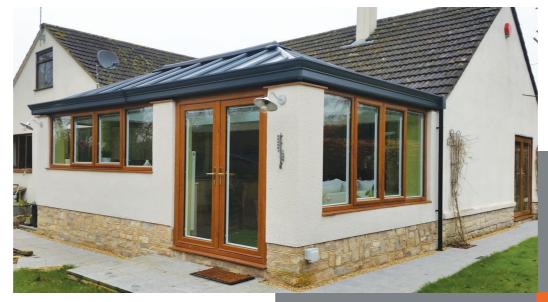

## Beautiful extensions

When planning your new home extension with a Livinroof, the options are endless.

From the outside, Livinroof has the appearance of a modern grey conservatory roof, complete with its striking mix of grey panels and glazed areas. Meanwhile from the inside, Livinroof has a beautiful plastered ceiling, just like any extension.

### Available in any shape / any size - examples below