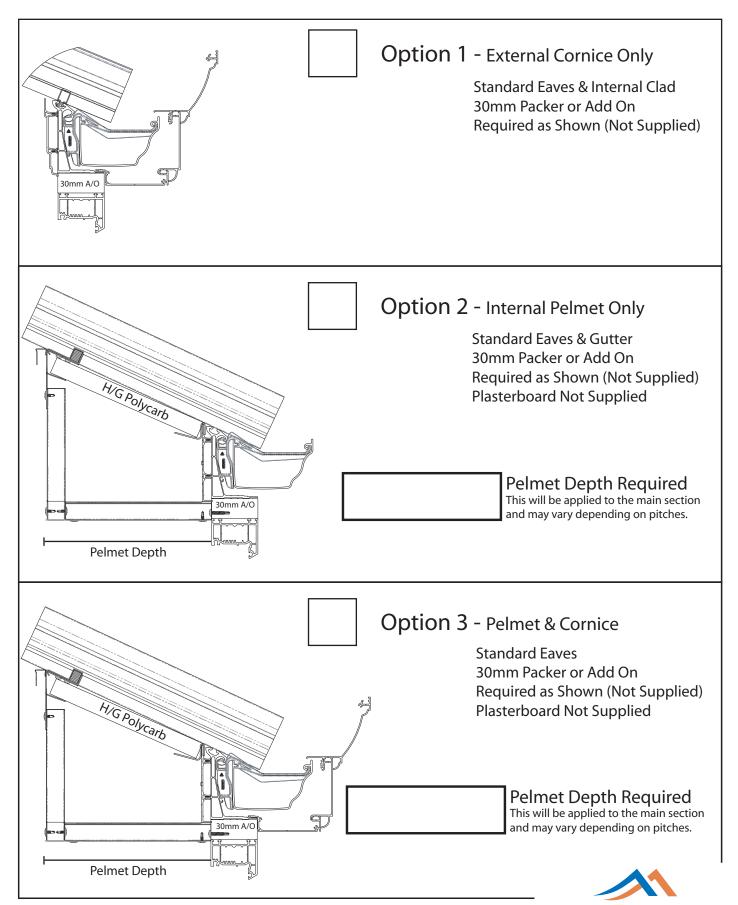

## **Pelmet / Cornice Options**

If being used in conjuction with Bi-Fold support please seek advice from our technical team.