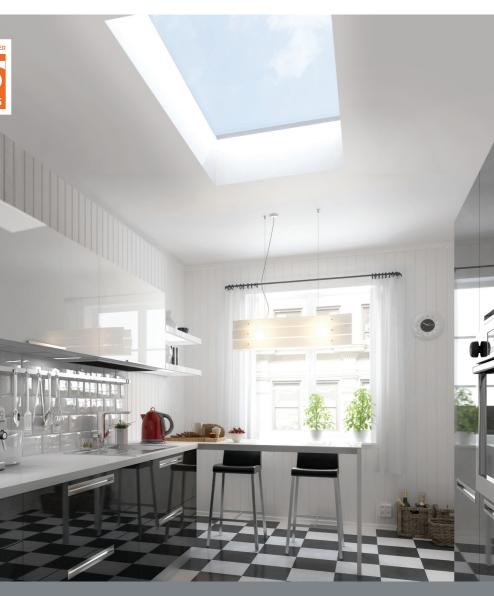

### Flood your home with light

A Wendland flat skylight is the perfect choice for an extension or orangery flooding the room below with daylight to create a living space that is bright and airy.

The beauty of the Wendland flat skylight is in its simple design. It blends well with modern homes but can also sit well within a more traditional setting. The unique design features edge-to-edge glass for a modern look – meaning that from the inside, you see only the sky above.

#### Add more light to your extension

Bringing plenty of light into your new room, Wendland flat skylights are the ideal solution for your home extension.

With a choice of clear and blue glass options, Wendland flat skylights can be designed to bring a personalised feel to the room below.