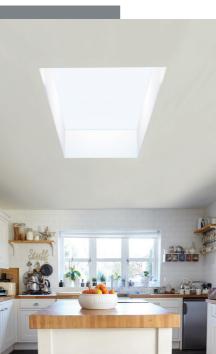

### Flood your home with light

A Wendland flat skylight is the perfect choice for an extension or orangery flooding the room below with daylight to create a living space that is bright and airy.

The beauty of the Wendland flat skylight is in its simple design. It blends well with modern homes but can also sit well within a more traditional setting. The unique design features edge-to-edge glass for a modern look – meaning that from the inside, you see only the sky above.

#### Add more light to your extension

Bringing plenty of light into your new room, Wendland flat skylights are the ideal solution for your home extension.

With a choice of clear and blue glass options, Wendland flat skylights can be designed to bring a personalised feel to the room below.