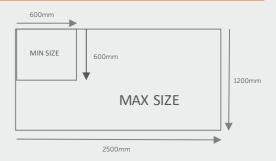

#### Your own space

**Standard colours:** Black, white, grey (bespoke colours available on request)

**Sizes:** The Wendland flat skylight is designed to provide the maximum in uninterrupted sightlines and is available in a number of square or rectangular sizes.

Internal sizes range from 600mm x 600mm up to 2500mm in length.

Kerb: The optional kerb is factory assembled and delivered in one piece to reduce time on site.

- **1.** 4° pitch for optimum performance
- 2. Weathering tape for double
- waterproofing on joints
- **3.** Self-aligning internal reinforcement for fast installation
- 4. Tilt fillet for optimum membrane
- 5. Fully welded mitred frame means you can install the skylight and waterproof it later