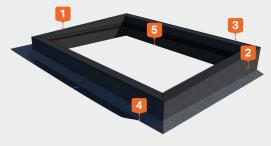

Internal sizes range from 600mm x 600mm up to 2500mm in length.

Kerb: The optional kerb is factory assembled and delivered in one piece to reduce time on site.

- **1.** 4° pitch for optimum performance
- 2. Weathering tape for double
- waterproofing on joints
- **3.** Self-aligning internal reinforcement for fast installation
- 4. Tilt fillet for optimum membrane
- 5. Fully welded mitred frame means you can install the skylight and waterproof it later