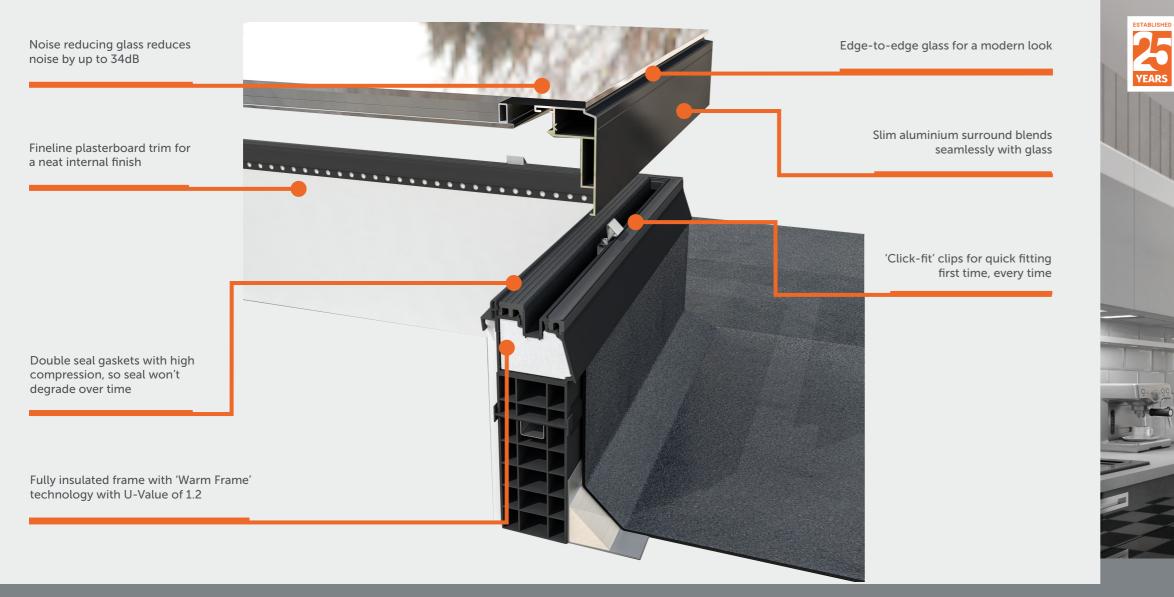

### Flood your home with light

A Wendland flat skylight is the perfect choice for an extension or orangery flooding the room below with daylight to create a living space that is bright and airy.

The beauty of the Wendland flat skylight is in its simple design. It blends well with modern homes but can also sit well within a more traditional setting. The unique design features edge-to-edge glass for a modern look – meaning that from the inside, you see only the sky above.

#### A relaxing space

The Wendland flat skylight offers excellent noise reduction properties, meaning that the room below will be a peaceful space to enjoy, no matter what's going on outdoors.

With a U-Value of just 1.2 the Wendland flat skylight is extremely energy efficient, and you can upgrade to an insulated kerb option that helps avoid condensation - extra important in a kitchen where heat levels can change quickly.

You can relax before your flat skylight is installed, as the Wendland flat skylight is a 'Click to fit' design and faster to install than other skylights, so there's minimal disruption to your home during the installation.

### Edge-to-edge glass for more light

Ideal for flat roof extensions or orangeries

High thermal performance: U-Value of just 1.2

The highly thermally efficient glazing will help reduce heat loss and noise

10-year

guarantee

pollution, while letting the maximum amount of light enter your room.

Also, using its fast to install 'click fit' system, it also comes with the option of a pre-manufactured kerb, providing the highest quality and thermal efficiency.

Wendland flat skylights can be supplied with a choice of clear and blue glass

Fast 'click-fit'

installation

Noise reducing capabilities up to 34dB. Clear glass G-Value 0.5, blue glass G-Value 0.3.

- run off