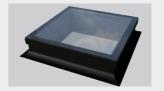

#### Your own space

**Standard colours:** Black, white, grey (bespoke colours available on request)

**Sizes:** The Wendland flat skylight is designed to provide the maximum in uninterrupted sightlines and is available in a number of square or rectangular sizes.

Internal sizes range from 600mm x 600mm up to 2500mm in length.

Kerb: The optional kerb is factory assembled and delivered in one piece to reduce time on site.

- **1.** 4° pitch for optimum performance
- 2. Weathering tape for double
- waterproofing on joints
- **3.** Self-aligning internal reinforcement for fast installation
- 4. Tilt fillet for optimum membrane
- 5. Fully welded mitred frame means you can install the skylight and waterproof it later