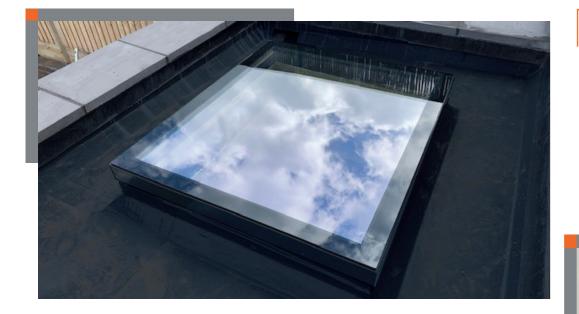

You can relax before your flat skylight is installed, as the Wendland flat skylight is a 'Click to fit' design and faster to install than other skylights, so there's minimal disruption to your home during the installation.

Wendland flat skylights can be supplied with a choice of clear and blue glass

Fast 'click-fit'

installation

Noise reducing capabilities up to 34dB. Clear glass G-Value 0.5, blue glass G-Value 0.3.

- run off

Internal sizes range from 600mm x 600mm up to 2500mm in length.

Kerb: The optional kerb is factory assembled and delivered in one piece to reduce time on site.

- **1.** 4° pitch for optimum performance
- 2. Weathering tape for double
- waterproofing on joints
- **3.** Self-aligning internal reinforcement for fast installation
- 4. Tilt fillet for optimum membrane
- 5. Fully welded mitred frame means you can install the skylight and waterproof it later