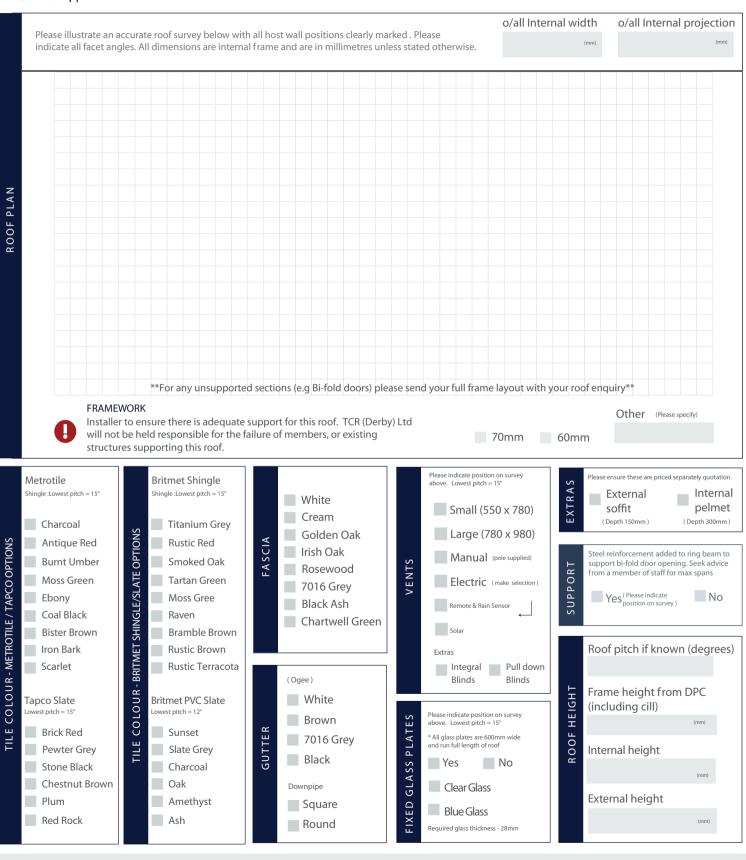

## TCR

Email all enquiries to: **sales@tcrderby.com** Tel: 01332 208206 Fax back to: 01332 208204 Text / WhatsApp: 07940438419

## WARMERROOF ENQUIRY

Date:

Company Name:

Job Reference:

Tel No:



In normal circumstances Local Authority Building Control is required for new or replacement conservatory roofs and it is the installers responsibility to check whether Building Control is required. Although the Warmer Roof has JHAI Building Control accreditation, this does not mean that Building Control is not required but having this accreditation, through JHAI, simplifies the Building Control application. It is likely that site inspection (s) will be carried out during the installation procedure of a replacement or new conservatory roof. TCR (Derby) Ltd holds no responsibility if this advice is not followed. The Warmer Roof is only tested and certified by JHAI ltd Building Control. TCR (Derby) Ltd will not take responsibility for any other Building Control other than JHAI ltd. Please c