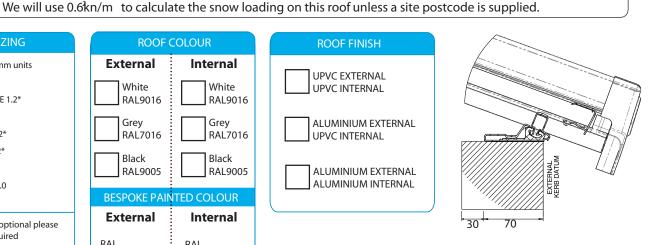

| ROOF             | COLOUR                           |
|------------------|----------------------------------|
| External         | Internal                         |
| White<br>RAL9016 | White<br>RAL9016                 |
| Grey<br>RAL7016  | Grey<br>RAL7016                  |
| Black<br>RAL9005 | Black<br>RAL9005                 |
| BESPOKE PAIN     | ITED COLOUR                      |
| External         | Internal                         |
| RAL              | RAL                              |
|                  | may be subject to<br>lead times. |